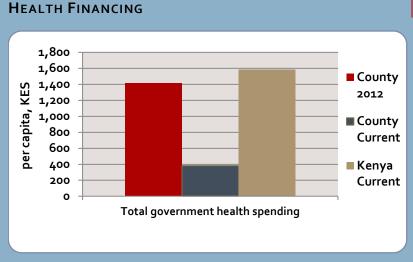

| 25.0                                | 32.5                             | 26.7                |
| ( control of the cont |                                     | n/a = r                          | not available       |









- Data for indicators 1 10 and 27 are from 2014; data for indicator 26 are from 2015; data for all other indicators are from 2013.
- Ministry of Health, Kenya Health Information System (HIS) statistical report, 2013; projected from the 2009 Kenya Population and Housing Census
- <sup>3.</sup> Kenya Demographic and Health Survey, 2008/2009; counties where the small survey had not been undertaken assumed provincial averages. Calculations and standard multipliers were applied by the Division of Nutrition.
- <sup>4</sup> Kenya Demographic and Health Survey, 2014
- <sup>5</sup> Kenya HIS, Division of Vaccines and Immunization
- <sup>6.</sup> Kenya HIS, Division of Child Health; facility delivery data were provided by the Division of Child Health; total number of deliveries was estimated from 2