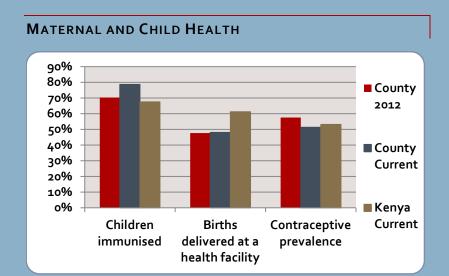

| 25.0                                | 32.5                             | 26.7                |
| ( control of the cont |                                     | n/a = r                          | not available       |









- Data for indicators 1 10 and 27 are from 2014; data for indicator 26 are from 2015; data for all other indicators are from 2013.
- Ministry of Health, Kenya Health Information System (HIS) statistical report, 2013; projected from the 2009 Kenya Population and Housing Census
- <sup>3.</sup> Kenya Demographic and Health Survey, 2008/2009; counties where the small survey had not been undertaken assumed provincial averages. Calculations and standard multipliers were applied by the Division of Nutrition.
- <sup>4</sup> Kenya Demographic and Health Survey, 2014
- <sup>5</sup> Kenya HIS, Division of Vaccines and Immunization
- <sup>6.</sup> Kenya HIS, Division of Child Health; facility delivery data were provided by the Division of Child Health; total number of deliveries was estimated fr