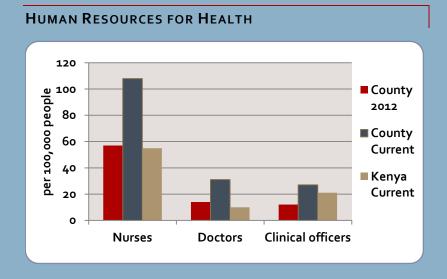

| 25.0                                | 32.5                             | 26.7                |
| ( control of the cont |                                     | n/a = r                          | not available       |









- Data for indicators 1 10 and 27 are from 2014; data for indicator 26 are from 2015; data for all other indicators are from 2013.
- Ministry of Health, Kenya Health Information System (HIS) statistical report, 2013; projected from the 2009 Kenya Population and Housing Census
- <sup>3.</sup> Kenya Demographic and Health Survey, 2008/2009; counties where the small survey had not been undertaken assumed provincial averages. Calculations and standard multipliers were applied by the Division of Nutrition.
- <sup>4</sup> Kenya Demographic and Health Survey, 2014
- <sup>5</sup> Kenya HIS, Division of Vaccines and Immunization
- <sup>6.</sup> Kenya HIS, Division of Child Health; facility delivery data were provided by the Division of Child Health; total number of deliveries was estimated from